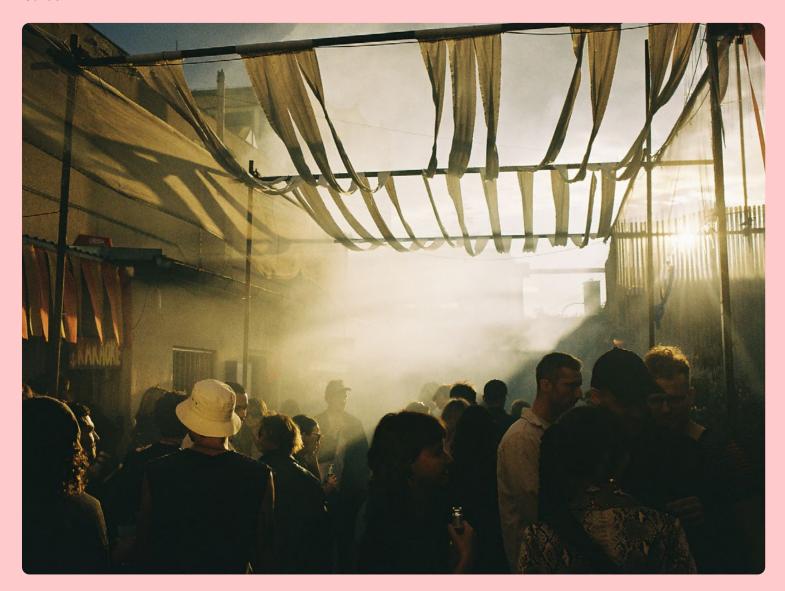

# Planeta floor with bar

Music, drinks and dance

# equipment and furnishings

professional dj equipment + soundsystem 1x mixer A&H Xone 92 or Pioneer DJ DJM-A9 3x Pioneer CDJ 2000 NEXUS 2x Technics SL-1210 MK 2 room set-up options – dancing or cabaret

# capacity

150 pax

### suitable for

music evenings workshops celebrations corporate events