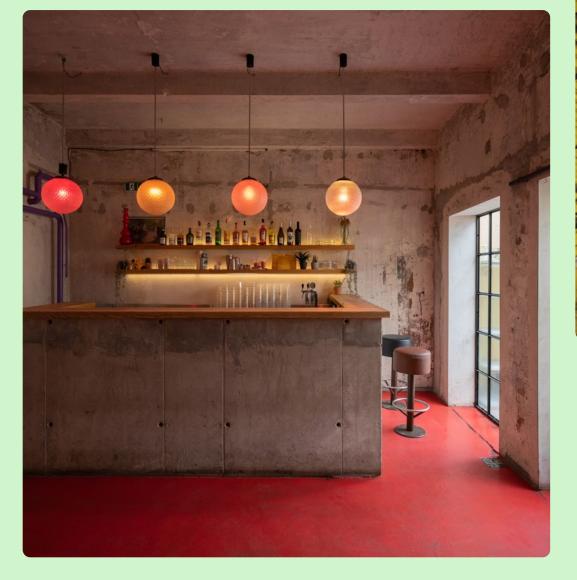

contact

rent@anka.li

address

Planeta Za Na louži 7 Praha 10 – Vršovice 101 00

- 3 separate spaces/rooms can be rented individually or together
- Pluto, Garden and Planeta Za floor
- 2 fully equipped bars outdoor and indoor, catering options
- the whole space can accommodate up to 350 people
- full production and technical support on the event
- set and lights design of the event
- music support, concert arrangements, etc.