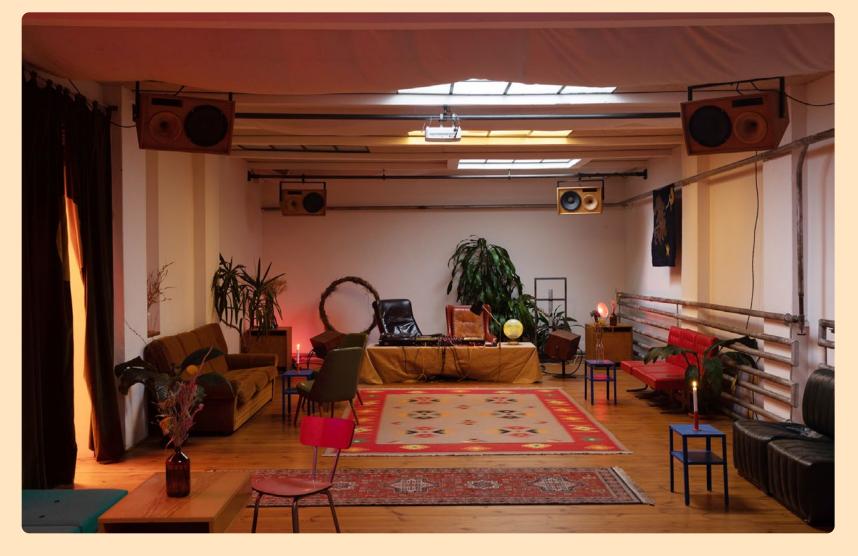

# **Pluto**

equipment and furnishings

full-hd projector high-quality sound system microphones 80 chairs + 12 tables professional dj equipment on request adjustable lighting

# capacity

seated: 80 pax standing: 150 pax

physical activities: 20 pax

# suitable for

corporate events presentations workshops physical exercise/training concerts