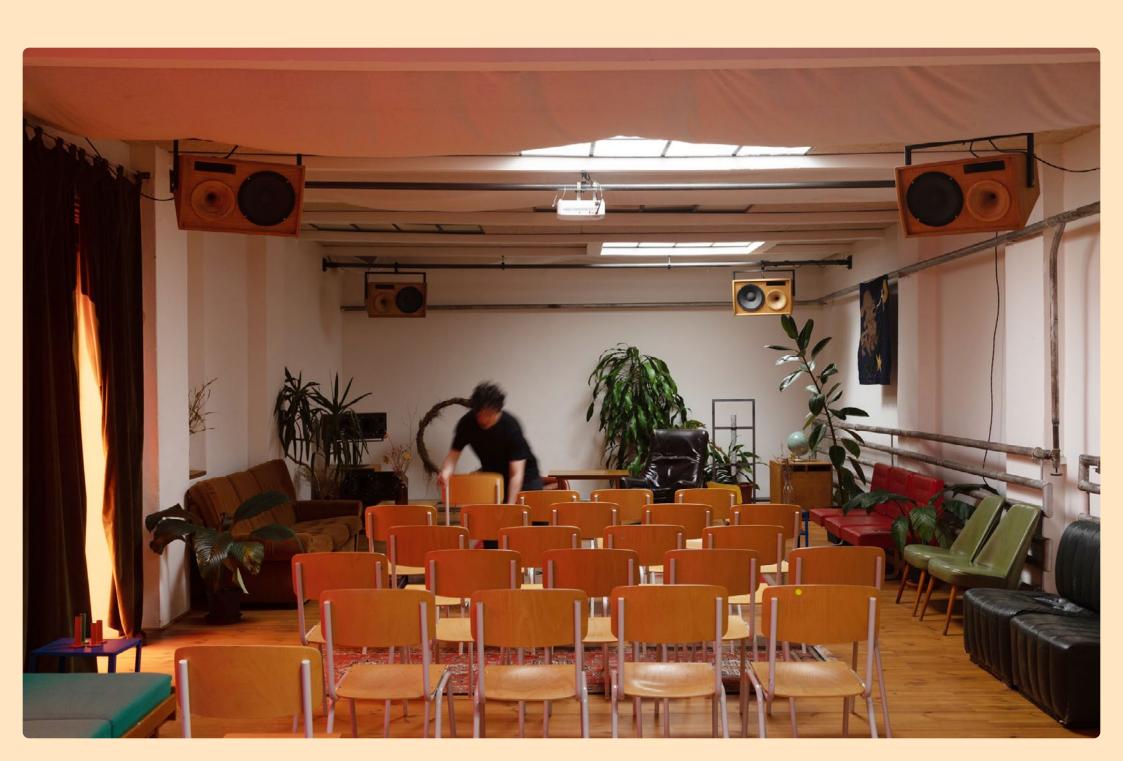

# **Pluto**

equipment and furnishings

full-hd projector high-quality sound system microphones 80 chairs + 12 tables professional dj equipment on request adjustable lighting

# capacity

seated: 80 pax standing: 150 pax

physical activities: 20 pax

# suitable for

corporate events presentations workshops physical exercise/training concerts