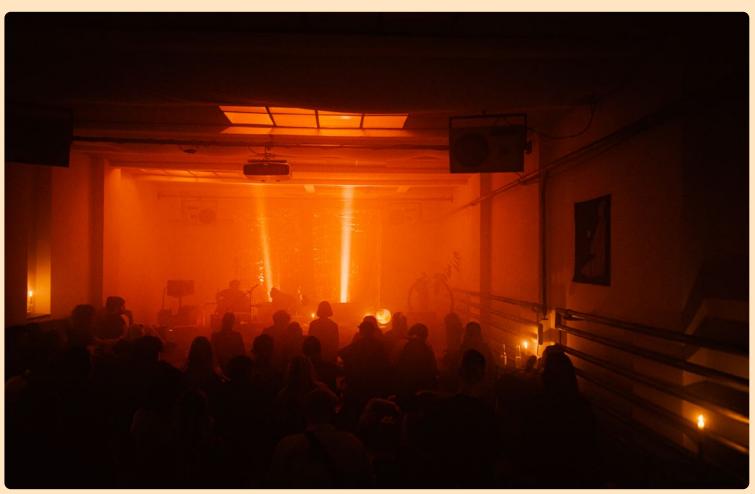

# Planeta floor with bar

Music, drinks and dance

# equipment and furnishings

professional dj equipment + soundsystem 1x mixer A&H Xone 92 or Pioneer DJ DJM-A9 3x Pioneer CDJ 2000 NEXUS 2x Technics SL-1210 MK 2 room set-up options – dancing or cabaret

# capacity

150 pax

### suitable for

music evenings workshops celebrations corporate events