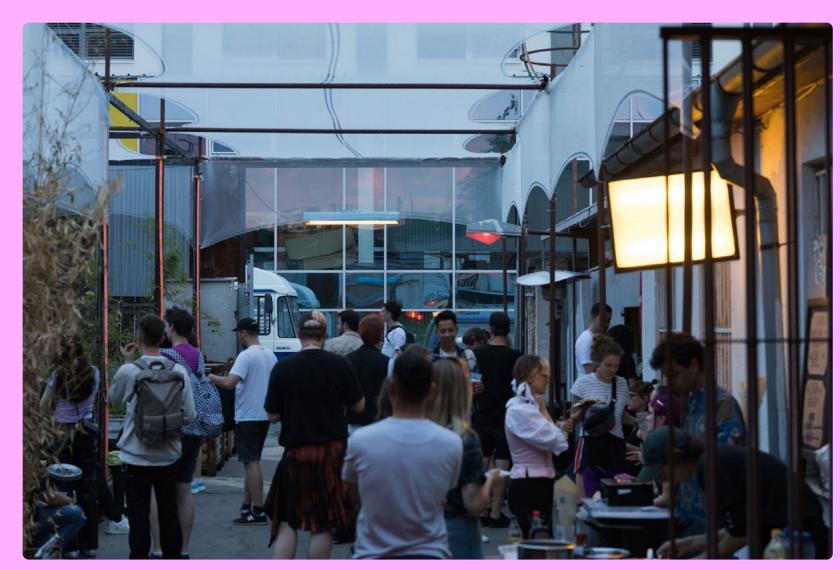

# Planeta Zam

A multifunctional space in Prague's Vršovice district with a large garden, dance floor and screening room for various workshops, conferences, filming, corporate parties and much more

Planeta Za is a DIY cultural space built for the local music community. Opened in 2020, the multi-purpose venue has expanded Ankali, the music club next door that focuses primarily on electronic music. Planeta Za not only functions as a music venue with its own curated program, but also hosts many other events from discussions and screenings to listening nights and markets.

# Planeta floor with bar

Music, drinks and dance