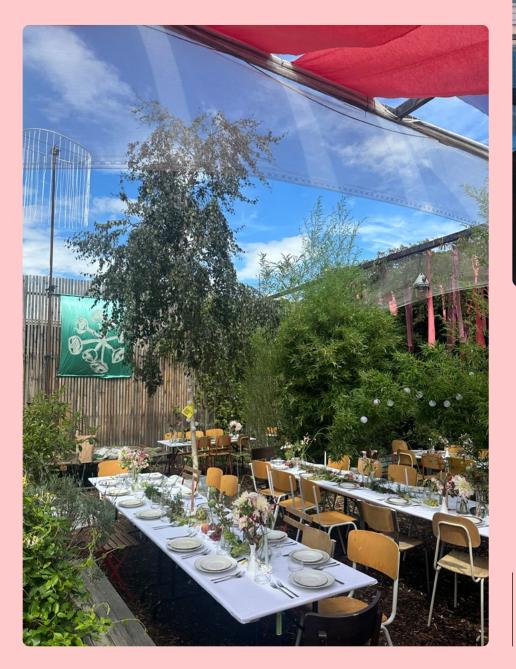

# Planeta floor

a green oasis in our front yard

# equipment and furnishings

high-quality sound system professional dj equipment on request microphones 80 chairs + 12 tables portable fireplace

# capacity

250 pax

# suitable for

corporate events presentations workshops barbecues concerts

contact

rent@anka.li

address

www.anka.li

Planeta Za Na louži 7

Praha 10 - Vršovice, 101 00