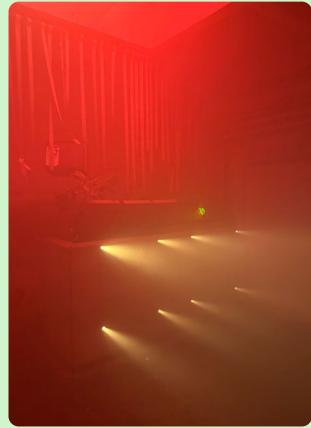

# equipment and furnishings

professional dj equipment + soundsystem 1x mixer A&H Xone 92 or Pioneer DJ DJM-A9 3x Pioneer CDJ 2000 NEXUS 2x Technics SL-1210 MK 2 room set-up options – dancing or cabaret

# capacity

150 pax

### suitable for

music evenings workshops celebrations corporate events