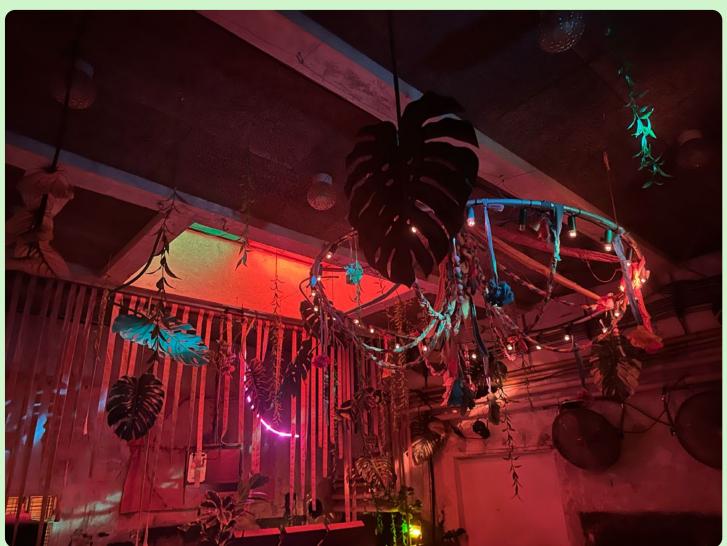

accessible
- high-speed internet access through wi-fi

# **Pluto**



equipment and furnishings

full-hd projector high-quality sound system microphones 80 chairs + 12 tables professional dj equipment on request adjustable lighting

# capacity

seated: 80 pax standing: 150 pax

physical activities: 20 pax

# suitable for

corporate events presentations workshops physical exercise/training concerts

















# Planeta floor with bar

Music, drinks and dance

# equipment and furnishings

professional dj equipment + soundsystem 1x mixer A&H Xone 92 or Pioneer DJ DJM-A9 3x Pioneer CDJ 2000 NEXUS 2x Technics SL-1210 MK 2 room set-up options – dancing or cabaret

# capacity

150 pax

### suitable for

music evenings workshops celebrations corporate events







# Planeta floor















a green oasis in our front yard



# equipment and furnishings

high-quality sound system professional dj equipment on request microphones 80 chairs + 12 tables portable fireplace

# capacity

250 pax

# suitable for

corporate events presentations workshops barbecues concerts































contact

rent@anka.li

address

www.anka.li

Planeta Za Na louži 7

Praha 10 - Vršovice, 101 00

# Ankali is also available for rent, but only for particular occasions and specific uses, to be discussed directly.