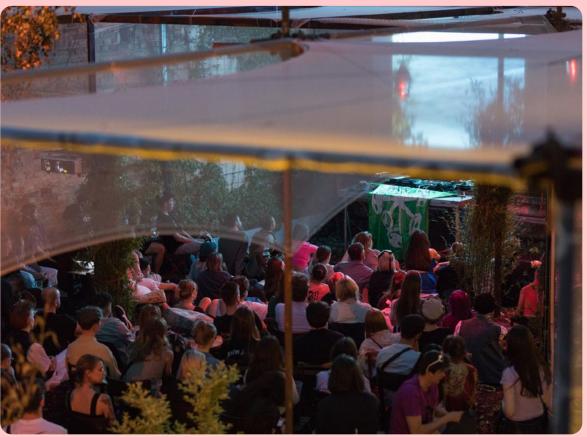

# Planeta floor with bar

Music, drinks and dance

# equipment and furnishings

professional dj equipment + soundsystem 1x mixer A&H Xone 92 or Pioneer DJ DJM-A9 3x Pioneer CDJ 2000 NEXUS 2x Technics SL-1210 MK 2 room set-up options – dancing or cabaret

# capacity

150 pax

### suitable for

music evenings workshops celebrations corporate events