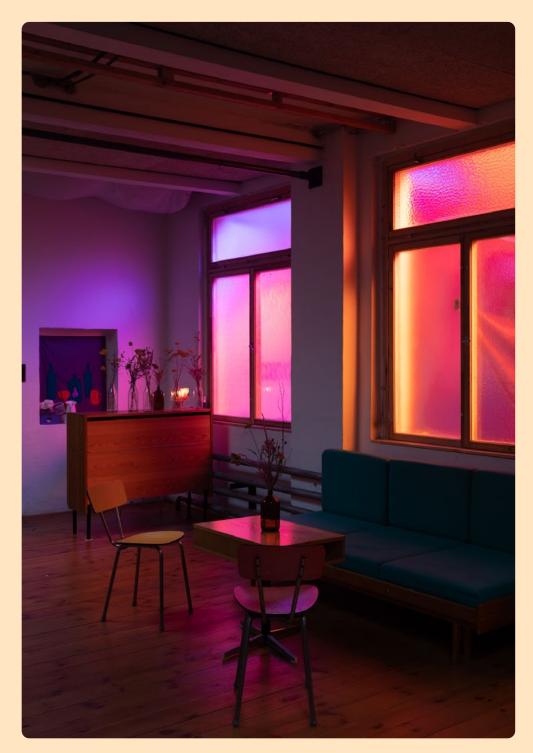

# Planeta floor with bar

Music, drinks and dance

# equipment and furnishings

professional dj equipment + soundsystem 1x mixer A&H Xone 92 or Pioneer DJ DJM-A9 3x Pioneer CDJ 2000 NEXUS 2x Technics SL-1210 MK 2 room set-up options – dancing or cabaret

# capacity

150 pax

### suitable for

music evenings workshops celebrations corporate events